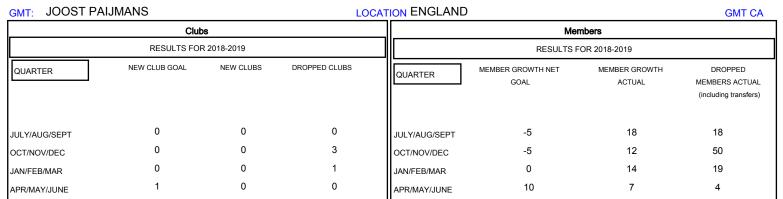

## District 105BN

Results as of: 04/30/2019

| DROPPED CLUBS: 4 |    | 20 CLUBS OF 47 ADDED 1 OR MORE<br>NEW MEMBERS | GENDER DISTRIBUTION           MALE         496 (70.45%)           FEMALE         208 (29.55%) |     |
|------------------|----|-----------------------------------------------|-----------------------------------------------------------------------------------------------|-----|
| DROPPED MEMBERS  |    |                                               | Women Percentage Fiscal Year Goal: 31%                                                        |     |
| DECEASED         | 12 | CLICK HERE FOR CUMULATIVE MEMBERSHIP DATA     | TOTAL FAMILY UNIT MEMBERS                                                                     | 140 |
| CLUB CANCELLED   | 6  |                                               | FAMILY MEMBERS PAYING HALF 7.                                                                 |     |
| OTHER            | 73 |                                               |                                                                                               | 74  |
| TOTAL            | 91 |                                               |                                                                                               |     |