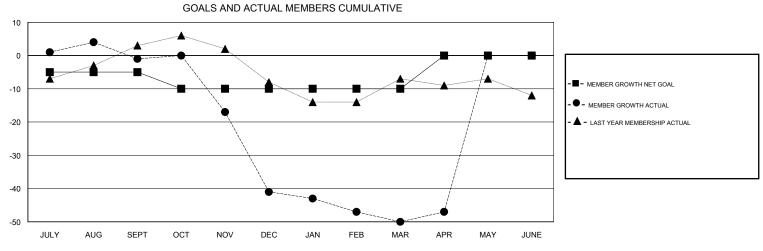

## District 105BN

Results as of: 04/30/2019

| DROPPED CLUBS: 4 |    | 20 CLUBS OF 47 ADDED 1 OR MORE<br>NEW MEMBERS | GENDER DISTRIBUTION           MALE         496 (70.45%)           FEMALE         208 (29.55%) |     |
|------------------|----|-----------------------------------------------|-----------------------------------------------------------------------------------------------|-----|
| DROPPED MEMBERS  |    |                                               | Women Percentage Fiscal Year Goal: 31%                                                        |     |
| DECEASED         | 12 | CLICK HERE FOR CUMULATIVE MEMBERSHIP DATA     | TOTAL FAMILY UNIT MEMBERS                                                                     | 140 |
| CLUB CANCELLED   | 6  |                                               | FAMILY MEMBERS PAYING HALF 7.                                                                 |     |
| OTHER            | 73 |                                               |                                                                                               | 74  |
| TOTAL            | 91 |                                               |                                                                                               |     |